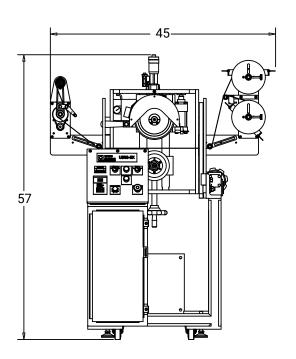

### **SPECIFICATIONS**

Roller Diameter (Inches): up to 8 Roller Width (Inches): up to 4 Working Height Under Roller (Inches): 3.5 Approximate Dimensions (Inches): 57 High

45 Wide 49 Deep Electrical Requirement (Volts): 220 1 phase