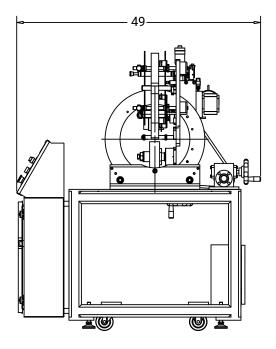

### **SPECIFICATIONS**

Roller Diameter (Inches): up to 8 Roller Width (Inches): up to 4 Working Height Under Roller (Inches): 3.5 Approximate Dimensions (Inches): 57 High

45 Wide 49 Deep Electrical Requirement (Volts): 220 1 phase