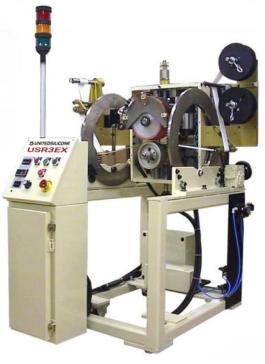

# **USR3EX**

## Hot Stamping and Heat Transfer Machine

The United Silicone Model R3EX Hot Stamping Machine applies foils or pre-printed heat transfers to extrusions at a rate of up to 70 feet per minute. Various extrusion shapes are accommodated by the silicone rubber roller that operates effectively on flat, contoured, and complex extrusion profiles. Multiple units can be configured for increased flexibility, allowing coverage of large areas and a wide variety of part dimensions.

## Model US R3EX

· Shown with optional dual foil payout

As your one source for decorating equipment, tooling and accessories, United Silicone can deliver turnkey hot stamping and heat transfer systems that are designed for your specifications. We also offer the industry's most complete line of tooling and supplies, designed to optimize the performance of your decorating equipment.